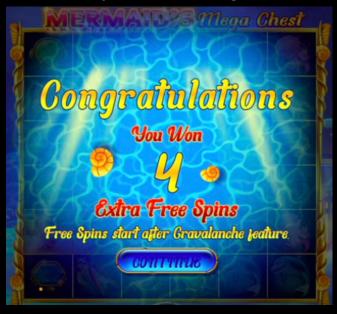

#### FREE SPINS FEATURE

- The free Spins feature is triggered via the Chest feature only.
- Each Chest can award up to 3 rewards in free spins mode.
- Free Spin chest rewards are the same as in the base game except below additional rewards.
- Extra Free Spins: 10 additional free spins will be added to the existing free spins.
- Random Multiplier: A random Multiplier of up to 3x can be awarded and it will not reset for the duration of free spins. Multiplier is applied to any win including the coin wins.