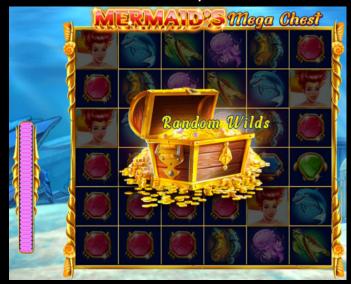

#### **CHEST FEATURE**

Every winning symbol contributes towards opening the Chest. And up to 3 Chests can be collected during the base game and free spins.

#### Chest Rewards are:

- Random Wilds: 1x1 Wilds are placed anywhere on the reels. These wilds also contribute towards the Chest collection.
- Colossal Wild: One 2x2 or 3x3 Colossal Wild can be placed on the reels.
- Free Spins: 10 Free Spins are awarded.
- Coin Win: Coin Win is an instant reward of a monetary value.