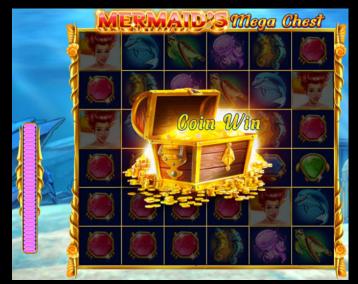

#### **CHEST FEATURE**

Every winning symbol contributes towards opening the Chest. And up to 3 Chests can be collected during the base game and free spins.

#### Chest Rewards are:

- Random Wilds: 1x1 Wilds are placed anywhere on the reels. These wilds also contribute towards the Chest collection.
- Colossal Wild: One 2x2 or 3x3 Colossal Wild can be placed on the reels.
- Free Spins: 10 Free Spins are awarded.
- Coin Win: Coin Win is an instant reward of a monetary value.