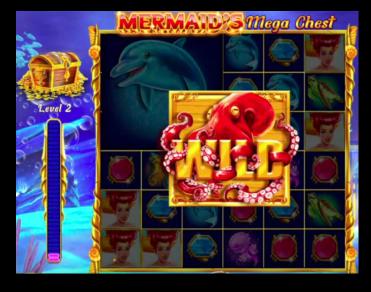

#### **COLOSSAL SYMBOL**

- Any symbol can be colossal in both base game and free spins.
- A colossal symbol can appear at any stage in the game.

#### Chest Rewards are:

- Random Wilds: 1x1 Wilds are placed anywhere on the reels. These wilds also contribute towards the Chest collection.
- Colossal Wild: One 2x2 or 3x3 Colossal Wild can be placed on the reels.
- Free Spins: 10 Free Spins are awarded.
- Coin Win: Coin Win is an instant reward of a monetary value.