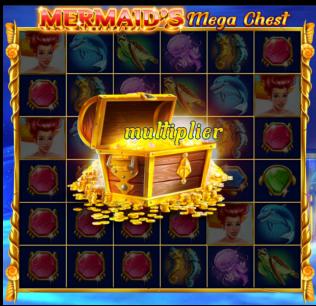

#### **CHEST FEATURE**

Every winning symbol contributes towards opening the Chest. And up to 3 Chests can be collected during the base game and free spins.

#### Chest Rewards are:

- Random Wilds: 1x1 Wilds are placed anywhere on the reels. These wilds also contribute towards the Chest collection.
- Colossal Wild: One 2x2 or 3x3 Colossal Wild can be placed on the reels.
- Free Spins: 10 Free Spins are awarded.
- Coin Win: Coin Win is an instant reward of a monetary value.