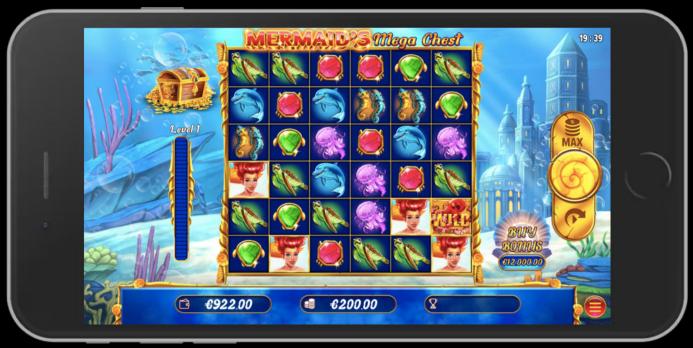

### **MOBILE - LANDSCAPE**

## **BUY BONUS FEATURE**

- Buy Bonus feature is available only in the Base game.
- Buy Bonus feature is played at 60x Total Cash Bet.
- Buy Bonus guarantees entry into the Free Spins feature.