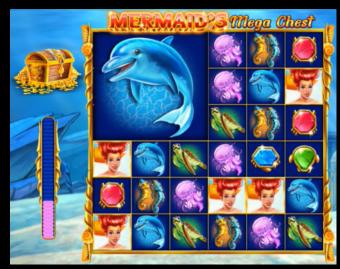

#### Chest Rewards are:

- Random Wilds: 1x1 Wilds are placed anywhere on the reels. These wilds also contribute towards the Chest collection.
- Colossal Wild: One 2x2 or 3x3 Colossal Wild can be placed on the reels.
- Free Spins: 10 Free Spins are awarded.
- Coin Win: Coin Win is an instant reward of a monetary value.