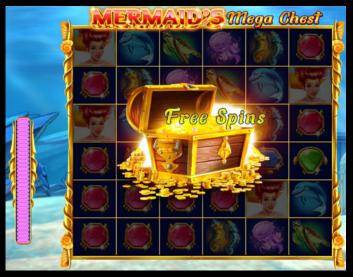

#### Chest Rewards are:

- Random Wilds: 1x1 Wilds are placed anywhere on the reels. These wilds also contribute towards the Chest collection.
- Colossal Wild: One 2x2 or 3x3 Colossal Wild can be placed on the reels.
- Free Spins: 10 Free Spins are awarded.
- Coin Win: Coin Win is an instant reward of a monetary value.

#### FREE SPINS FEATURE

- The free Spins feature is triggered via the Chest feature only.
- Each Chest can award up to 3 rewards in free spins mode.
- Free Spin chest rewards are the same as in the base game except below additional rewards.
- Extra Free Spins: 10 additional free spins will be added to the existing free spins.
- Random Multiplier: A random Multiplier of up to 3x can be awarded and it will not reset for the duration of free spins. Multiplier is applied to any win including the coin wins.