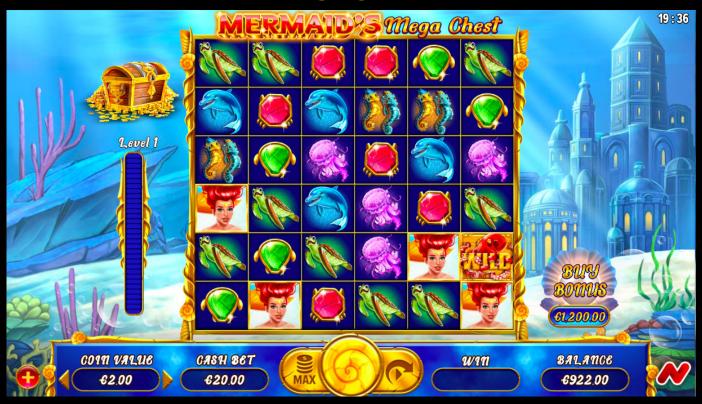

Explore the depths of an ocean world in our June release, Mermaid's Mega Chest. Colossal clusters bring additional winning opportunities. The chest offers features like multipliers, free spins, random wilds, colossal wilds and coin wins.

#### GRAVALANCHE FEATURE

Any winning combination triggers Gravalanche feature. In Gravalanche all winning symbols will explode and new symbols will fall down in place of empty places. Gravalanche continues until no more winning combination is possible.

#### **COLOSSAL SYMBOL**

- Any symbol can be colossal in both base game and free spins.
- A colossal symbol can appear at any stage in the game.

#### **CHEST FEATURE**

Every winning symbol contributes towards opening the Chest. And up to 3 Chests can be collected during the base game and free spins.

#### Chest Rewards are:

- Random Wilds: 1x1 Wilds are placed anywhere on the reels. These wilds also contribute towards the Chest collection.
- Colossal Wild: One 2x2 or 3x3 Colossal Wild can be placed on the reels.
- Free Spins: 10 Free Spins are awarded.
- Coin Win: Coin Win is an instant reward of a monetary value.

## **BUY BONUS FEATURE**

- Buy Bonus feature is available only in the Base game.
- Buy Bonus feature is played at 60x Total Cash Bet.
- Buy Bonus guarantees entry into the Free Spins feature.