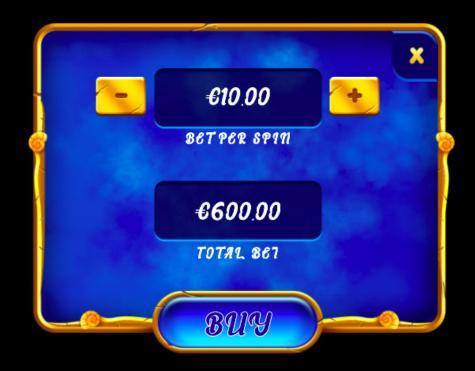

## **BUY BONUS FEATURE**

- Buy Bonus feature is available only in the Base game.
- Buy Bonus feature is played at 60x Total Cash Bet.
- Buy Bonus guarantees entry into the Free Spins feature.