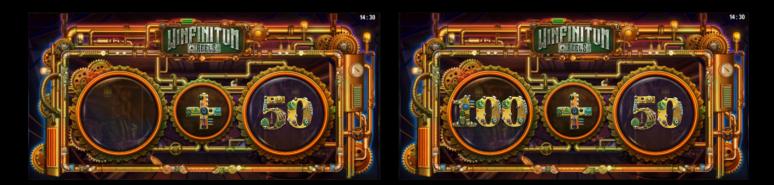

#### **NUDGE FEATURE**

- When exactly 2 reels land functional symbols, there is a potential to trigger the Nudge feature.
- During the Nudge feature, the reel that does not have a functional symbol moves in either direction.
- The Nudge feature can result in a functional symbol or a blank space\*.

#### **ULTRA SPINS FEATURE**

- When addition (+) or multiplication (x) symbols land on the middle reel, Ultra Spins feature can be triggered.
- Ultra Spins can be triggered in both winning and non-winning combinations.
- During the Ultra Spins the side reels spin 5 times and award wins.