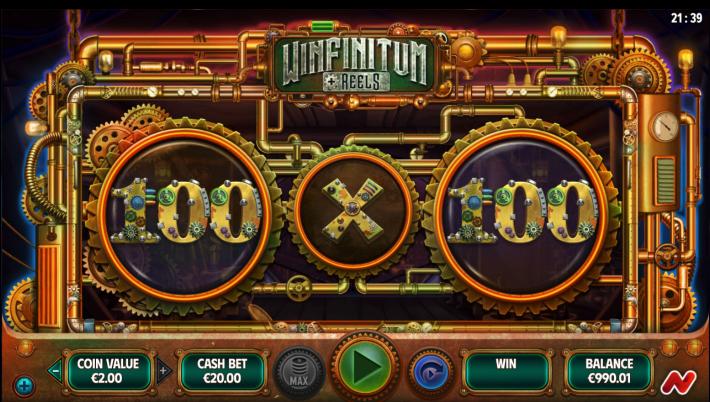

## WINFINITUM REELS

Winfinitum Reels is one of the easiest slot there is for the players. You don't need a paytable, just simple addition, multiplication or a decimal point determines the bet multiplier. This multiplier is applied to the total cash bet to calculate the win. Our first steampunk theme slot with a twist!

#### **BASE GAME**

- Win multiplier is determined with a simple mathematical calculation.  $\bullet$
- It is applied to the total cash bet to calculate the win.
- Whenever a functional (non-blank) symbol lands on all 3 reels, the mathematical calculation is applied to determine the bet multiplier.
- Blank spaces\* generate no win.