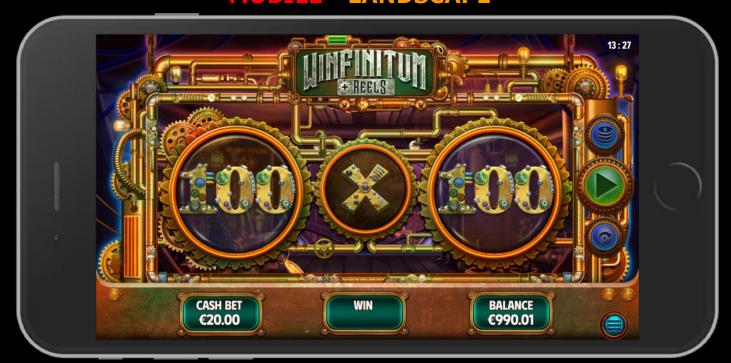

\*Blank space is indicated by a hyphen towards the bottom of the reel. **MOBILE - LANDSCAPE** 