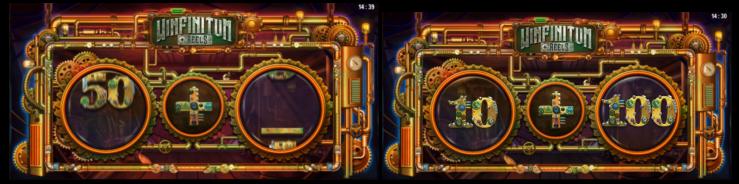

#### **NUDGE FEATURE**

- When exactly 2 reels land functional symbols, there is a potential to trigger the Nudge feature.
- During the Nudge feature, the reel that does not have a functional symbol moves in either direction.
- The Nudge feature can result in a functional symbol or a blank space\*.

#### **ULTRA SPINS FEATURE**

- When addition (+) or multiplication (x) symbols land on the middle reel, Ultra Spins feature can be triggered.
- Ultra Spins can be triggered in both winning and non-winning combinations.
- During the Ultra Spins the side reels spin 5 times and award wins.