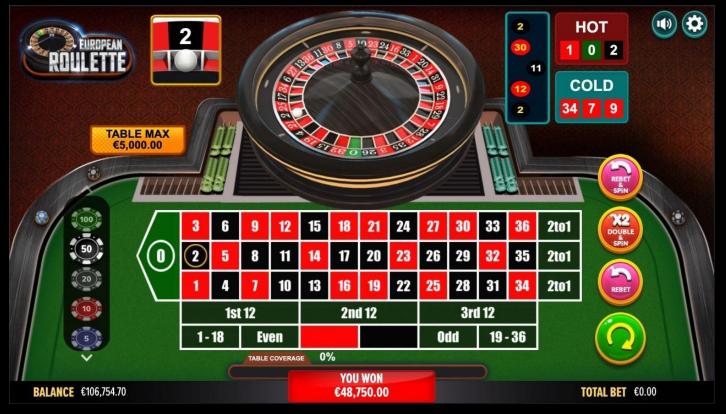

## **EUROPEAN ROULETTE**

NetGaming's new European Roulette comes with turbo spin mode and percentage of table coverage. The table maximum bet is available on the top left side of the table. Recently drawn, hot and cold numbers are shown at the top right side of the table.

#### **DESKTOP VERSION**

### **GAME PROFILE**

Volatility: HighRTP: 97.30%Min Bet: €0.01Max Table Bet: €5000Max Win: €48,750.00 (by placing max table bet)Languages Supported: 26