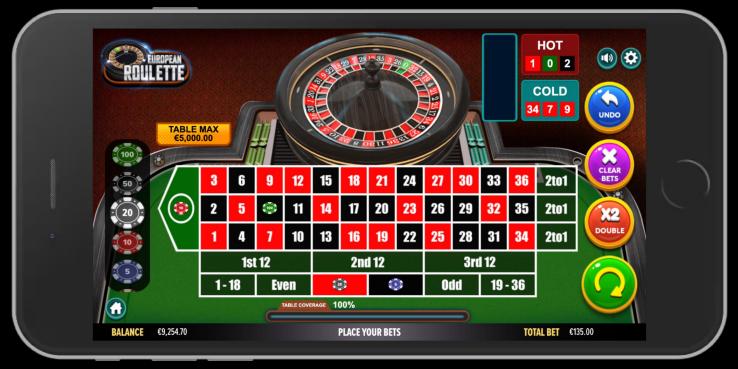

und.

**DOUBLE & SPIN:** To double the previous bets and start another game. **REBET & SPIN:** To place the same bets as in the previous game and start

another game.

**HISTORY:** The result history shows the previous game results. It is on the right of the wheel. The last 5 outcome numbers will be shown.

**TURBO SPIN:** In turbo spin mode the game functionality is the same except that the roulette wheel does not rotate, the ball lands on one of the sectors.

**STATISTICS:** The statistics section will show the percentage of zero, odd and even numbers drawn from the past player game history. It also displays hot and cold numbers.

**TABLE COLOR:** Players have an option to change the table background color (green, red, blue and grey).



# EUROPEAN ROULETTE

#### **MOBILE - LANDSCAPE**



### **GAME PROFILE**

Volatility: HighRTP: 97.30%Min Bet: €0.01Max Table Bet: €5000Max Win: €48,750.00 (by placing max table bet)Languages Supported: 26

#### JURISDICTIONS



A demo version of the game is available at: <u>https://netgaming.com/games-demo-lobby/lobby/</u>