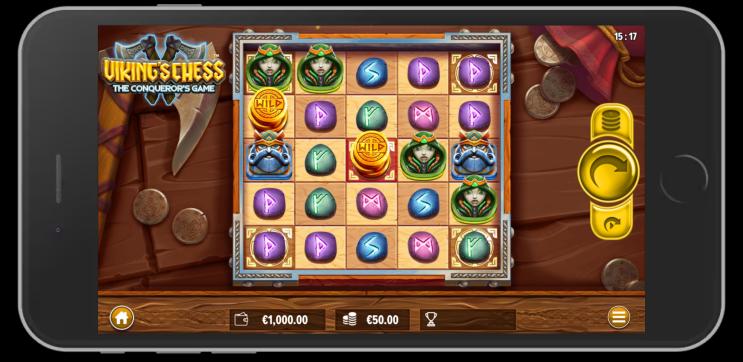

#### **BASE GAME GRAVALANCHE**

Any winning combination triggers Gravalanche feature. In Gravalanche all winning symbols will explode and new symbols will fall down in place of empty places. Gravalanche continues until no more winning combination is possible.

#### **HOME HOTSPOTS**

These Hotspots are located in 4 corners of the grid. If WILD lands on Home Hotspots, X2 multiplier is applicable to all winning combinations



containing WILD. Home Hotspots WILDs remain in the same position till the end of the Gravalanche.

### **KING'S HOTSPOTS**

This Hotspot is located in the centre of the grid. If WILD lands on King's Hotspot, it transforms adjacent symbols into WILDS. King's Hotspot WILD remains in the same position till the end of the Gravalanche.





### **MOBILE - LANDSCAPE**





#### **MOBILE - PORTRAIT**



#### **FREE SPINS**

- 3, 4 or 5 WILD Symbols landing in any Hotspots during Base Game trigger 10, 15 or 20 Free Spins respectively.
- 3, 4 or 5 WILD Symbols landing in any Hotspots during Free Spins trigger 3, 4 or 5 additional Free Spins respectively.
- If a WILD lands on any Home Hotspot, the multiplier increases by 1 and does not reset for the whole duration of Free Spins.
- The King's Hotspot behaves the same as in the base game.







**GAME PROFILE** 

Min Bet: €0.20

Base Game Max Win: €7,200.00

Base Game RTP: 54.39%

Total Game RTP: 95.45%

Volatility: High

Max Bet: €50.00

Free Spins Max Win: €172,150.00

Free Spins RTP: 41.06%

Hit Frequency: 45.89%

Languages Supported: 26

### JURISDICTIONS



Great Britain

Malta

A demo version of the gam