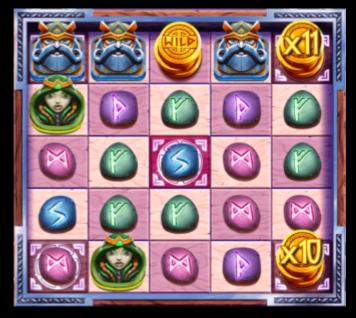

#### **HOME HOTSPOTS**

These Hotspots are located in 4 corners of the grid. If WILD lands on Home Hotspots, X2 multiplier is applicable to all winning combinations

containing WILD. Home Hotspots WILDs remain in the same position till the end of the Gravalanche.

### **KING'S HOTSPOTS**

This Hotspot is located in the centre of the grid. If WILD lands on King's Hotspot, it transforms adjacent symbols into WILDS. King's Hotspot WILD remains in the same position till the end of the Gravalanche.

#### **FREE SPINS**

- 3, 4 or 5 WILD Symbols landing in any Hotspots during Base Game trigger 10, 15 or 20 Free Spins respectively.
- 3, 4 or 5 WILD Symbols landing in any Hotspots during Free Spins trigger 3, 4 or 5 additional Free Spins respectively.
- If a WILD lands on any Home Hotspot, the multiplier increases by 1 and does not reset for the whole duration of Free Spins.
- The King's Hotspot behaves the same as in the base game.