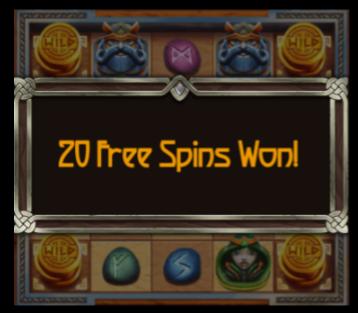

#### **FREE SPINS**

- 3, 4 or 5 WILD Symbols landing in any Hotspots during Base Game trigger 10, 15 or 20 Free Spins respectively.
- 3, 4 or 5 WILD Symbols landing in any Hotspots during Free Spins trigger 3, 4 or 5 additional Free Spins respectively.
- If a WILD lands on any Home Hotspot, the multiplier increases by 1 and does not reset for the whole duration of Free Spins.
- The King's Hotspot behaves the same as in the base game.