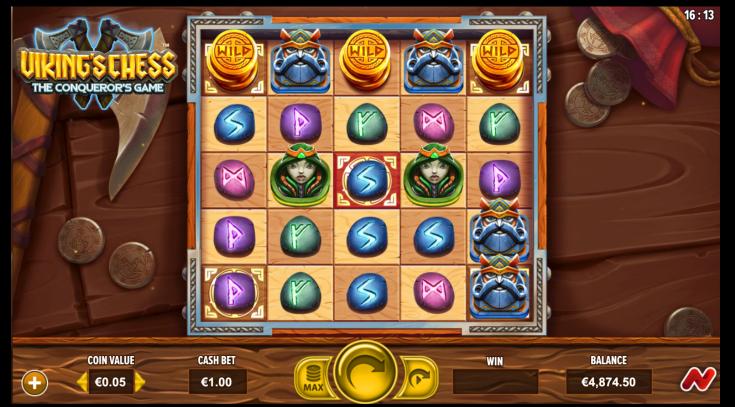

#### **BASE GAME GRAVALANCHE**

Any winning combination triggers Gravalanche feature. In Gravalanche all winning symbols will explode and new symbols will fall down in place of empty places. Gravalanche continues until no more winning combination is possible.

#### **HOME HOTSPOTS**

These Hotspots are located in 4 corners of the grid. If WILD lands on Home Hotspots, X2 multiplier is applicable to all winning combinations

containing WILD. Home Hotspots WILDs remain in the same position till the end of the Gravalanche.

### **KING'S HOTSPOTS**

This Hotspot is located in the centre of the grid. If WILD lands on King's Hotspot, it transforms adjacent symbols into WILDS. King's Hotspot WILD remains in the same position till the end of the Gravalanche.