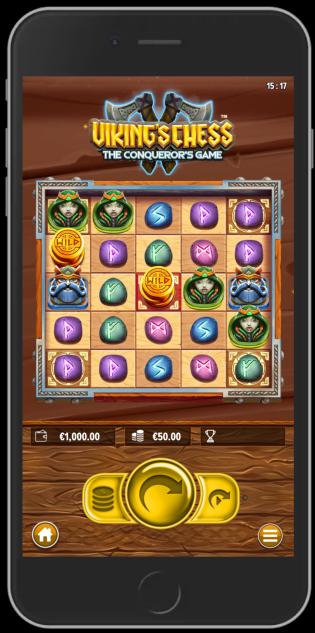

#### **HOME HOTSPOTS**

These Hotspots are located in 4 corners of the grid. If WILD lands on Home Hotspots, X2 multiplier is applicable to all winning combinations

containing WILD. Home Hotspots WILDs remain in the same position till the end of the Gravalanche.

### **KING'S HOTSPOTS**

This Hotspot is located in the centre of the grid. If WILD lands on King's Hotspot, it transforms adjacent symbols into WILDS. King's Hotspot WILD remains in the same position till the end of the Gravalanche.

#### **MOBILE - PORTRAIT**