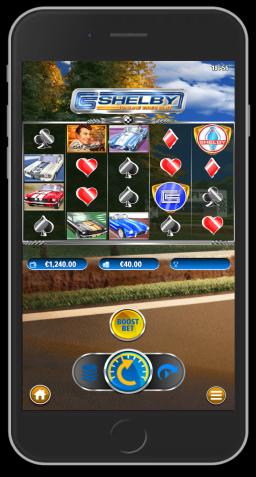

calculated like the sum of each high paying symbol present on the current reel set is multiplied with the multiplier. Win more by triggering more High paying symbols.

#### 20 50 100 100 50 20 50 500 2000 100 30 50 1000 100

**BONUS FEATURE** 

If the 3rd Carroll Shelby symbol is a BONUS symbol, Auction Bonus game is awarded. Win upto 2,000 coins in Bet Mode and 4,000 coins in Boost Bet mode.

### **RACING FREE SPINS**



3 Carroll Shelby FREE SPINS symbols awards 15 Racing Free Spins. One of the Car symbol is selected as a Racing symbol for the entire Free Spins. On each Free Spin if a Racing symbol is triggered the win multiplier is increased. The progressive multiplier can go upto **X50** in Bet mode, **X100** in Boost Bet mode.

### **MOBILE - LANDSCAPE**



### **MOBILE - PORTRAIT**





#### **GAME PROFILE**

Paylines: 30 Min Bet: €0.10 Max Bet: €40.00 Max Win-Bet Mode:€112,480.00 RTP - Bet Mode: 95.77% Hit Frequency - Bet: 33.52% Languages Supported: 26 Volatility: Medium Min Boost Bet:€0.15 Max Boost Bet: €60.00 Max Win-Boost Bet Mode:€211,560.00 RTP Boost Bet Mode: 96.33% Hit Frequency - Boost Bet: 32.92%

### JURISDICTIONS



A demo version of the game is available at: https://netgaming.com/games-demo-lobby/lobby/