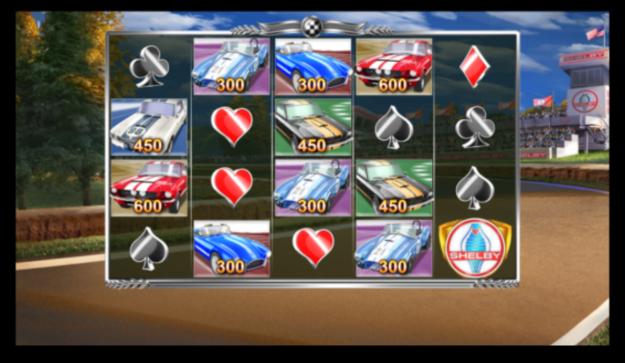

### SHELBY COLLECTION FEATURES

Copyright  $\ensuremath{\mathbb{C}}$  2021 NG Entertainment Ltd.

In the Base game or Free Spins if a Cobra symbol lands on the last reel additional win is awarded. Additional win is calculated like the sum of each high paying symbol present on the current reel set is multiplied with the multiplier. Win more by triggering more High paying symbols.