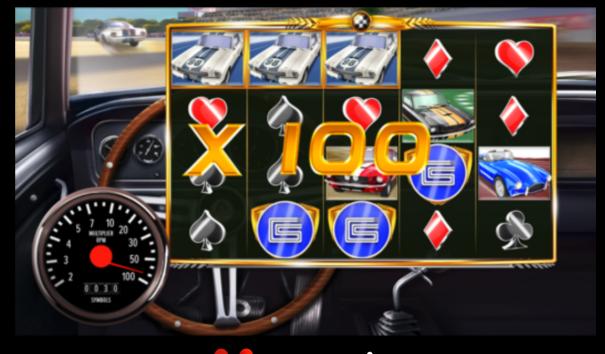

### **RACING FREE SPINS**

3 Carroll Shelby FREE SPINS symbols awards 15 Racing Free Spins. One of the Car symbol is selected as a Racing symbol for the entire Free Spins. On each Free Spin if a Racing symbol is triggered the win multiplier is increased. The progressive multiplier can go upto **X50** in Bet mode, **X100** in Boost Bet mode.